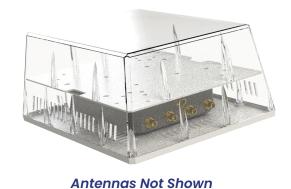

## SPRINGER SPANIEL

ZERO TOUCH SECURE WIRELESS NETWORK

The Springer Spaniel fixed antenna is Parsec's first tamper proof solution designed to protect your network. With up to 5:1 configuration, the Springer Spaniel can improve performance by limiting cable length and using RightPath Signal Technology™ to properly space and deploy antenna elements for maximum router performance.

2X2 MIMO Cellular Omni-Directional 600 MHz - 6GHz Easy Install Indoor Only